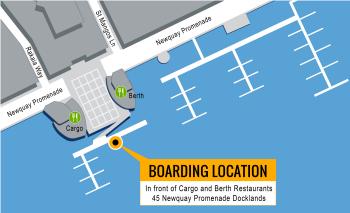

# We welcome you onboard

Thankyou for booking your cruise with us, we ensure to make it a memorable one. Please arrive at least 10 minutes prior to your booking departure time to ensure departure on time. Boarding is completed at 45 Newquay Promenade at the floating landing as per maps below, if you are having difficuties finding us, please call **0447777394** for assistance.