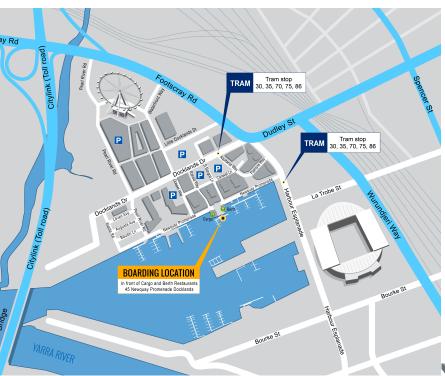

# We welcome you onboard

Thankyou for booking your cruise with us, we ensure to make it a memorable one. Please arrive at least 10 minutes prior to your booking departure time to ensure departure on time. Boarding is completed at 45 Newquay Promenade at the floating landing as per maps below, if you are having difficuties finding us, please call **0447777394** for assistance.

# How to get to us?

#### By Car:

Off street parking is available on Docklands Drive or undercover parking is available at Aquavista also on Docklands Drive.

# By Taxi or Uber

Ask to be dropped off at Berth Restuarant, 45 Newquay Promenade

#### By Tram:

City Circle Tram – Free Tourist Tram Trams #30,35,70,75,86

# By Train:

Newquay Promenade is only a short walk from Southern Cross station.

# By Bike:

A bike lock station is located on Newquay Promenade, also a Melbourne Bike Share station is located on New Quay Promenade.