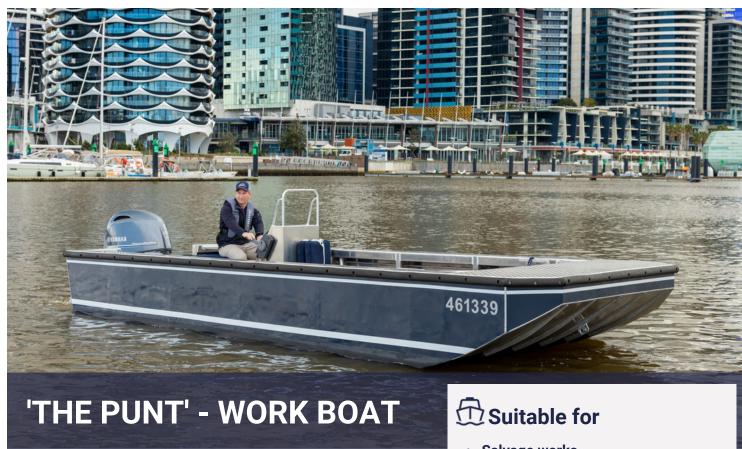

### PRIMARY INFORMATION

Vessel Type: Work Boat

Classification: AMSA 2D

Flag: Australian

#### DIMENSIONS

Length Overall: 6 Metres

Beam: 2.4 Metres

Depth Moulded: .5 Metre

Dead Weight: 1.5 Tonnes

#### **MACHINERY**

**Propulsion:** Outboard

Main Engine: 115HP Yamaha 4 Stroke

Total Power: 115HP

#### **DECK EQUIPMENT**

Large Stable Deck

Area

- Salvage works
- Dive support boat
- Bridge/wharf asset inspections
- Towing/pushing barges
- · Brand activations
- River Events
- Waste removal
- · Photography/video shoots