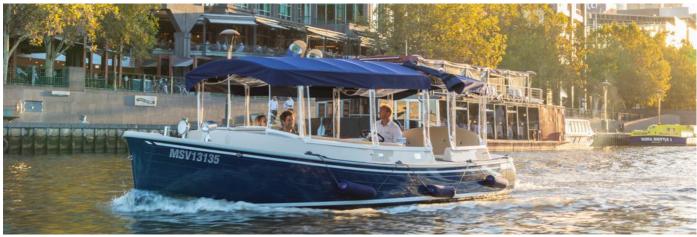

# SKIPPERED CRUISES

**Spoil yourself and take advantage** of the knowledge and experience of a local expert with your own private luxury cruise chartered by your own skipper.

Kick your heels off and indulge all of your senses with the beauty of the surrounds of the Yarra River onboard one of our premium luxury vessels, all-electric powered to ensure a quiet and peaceful cruising experience.

# Highlights

- · Luxury eco-friendly boat
- · Scenic Yarra River cruises
- View Melbourne landmarks and attractions from the water
- Celebrate your special event in style with family and friends
- Perfect for intimate small groups of up to 10

# nclusions !

- Private luxury cruise for up-to 10 passengers
- Basic cutlery, plates and glassware
- BYO food and beverages
- · Catering options also available