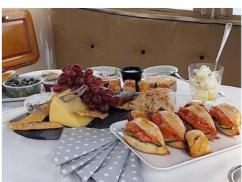

### **PLATTERS**:

Cheese Platter Small \$46 | Large \$85

A selection of local, imported, hard and soft cheeses served with Turkish bread and crackers

**Pizza Platter**A selection of homemade wood fired pizzas

Sandwich Platter Small \$46 | Large \$85
Assorted sandwich fingers

**Turkish Bread and DipsPlatter** Small \$46 | Large \$85 Trio of dips with fresh Turkish bread

**Seasonal Fruit Platter**A variety of fresh seasonal fruit

Small \$46 | Large \$85

Platter sizing

Small is recommended for 1-6 passengers

Large is recommended for 6 -12 passengers

\*Menu items subject to availability at time of booking