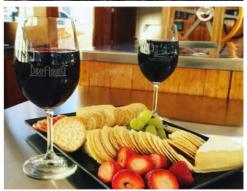

# **CATERING OPTIONS**

### **PLATTERS**:

Cheese Platter Small \$46 | Large \$85

A selection of local, imported, hard and soft cheeses served with Turkish bread and crackers

**Pizza Platter**A selection of homemade wood fired pizzas

Sandwich Platter Small \$46 | Large \$85
Assorted sandwich fingers

**Turkish Bread and DipsPlatter** Small \$46 | Large \$85 Trio of dips with fresh Turkish bread

**Seasonal Fruit Platter**A variety of fresh seasonal fruit

Small \$46 | Large \$85

Platter sizing

Small is recommended for 1-6 passengers

Large is recommended for 6 -12 passengers

\*Menu items subject to availability at time of booking