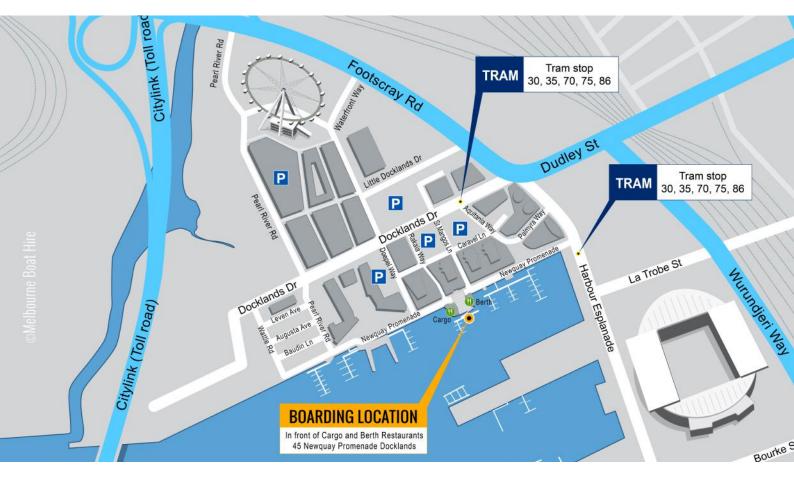

## We welcome you onboard Lady M

Boarding for your private cruise is completed at Newquay Marina at 45 Newquay Promenade, Docklands This is in front of Berth and Cargo restaurants as per the map below, if you are having difficulties finding us, please call 0447777394 for assistance.

#### By Car:

Off street parking is available on Docklands Drive or at Harbour Town

#### By Bus, Taxi or Uber

Ask to be dropped off at Doepel Way, Docklands

#### By Tram:

City Circle Tram – Free Tourist Tram Trams #30,70,86

Lady M is a non smoking vessel - this includes vaping

No drugs or persons under influence of drugs allowed onboard

#### By Train:

Newquay Promenade is only a short walk from Southern Cross station.