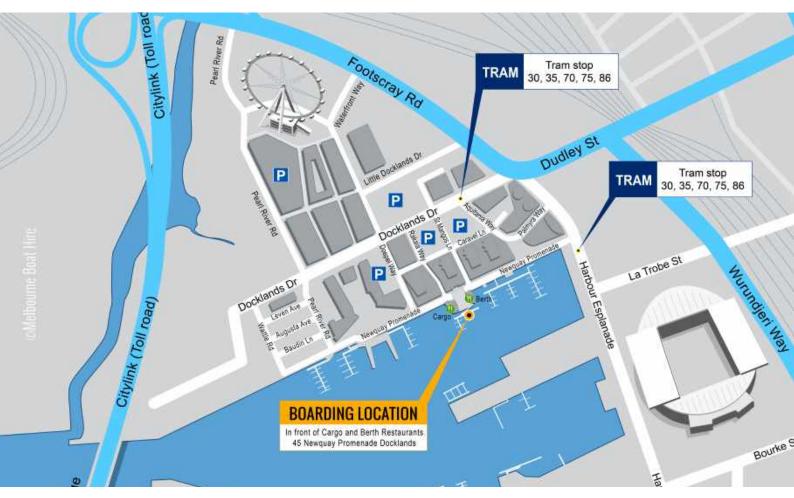

# **Boarding Location Map**

# We welcome you onboard Birrarung

Boarding for your private cruise is completed at Newquay Marina at 45 Newquay Promenade, Docklands This is in front of Berth and Cargo restaurants as per the map below, if you are having difficulties finding us, please call 0447777394 for assistance.

## How to get to us

#### By Car:

Off street parking is available on Docklands Drive or at Harbour Town

#### By Bus, Taxi or Uber

Ask to be dropped off at Doepel Way, Docklands

### By Tram:

City Circle Tram – Free Tourist Tram Trams #30,70,86

Birrarung is a non smoking vessel this includes vaping

No drugs or persons under influence of drugs allowed onboard

#### By Train:

Newquay Promenade is only a short walk from Southern Cross station.

#### By Bike:

A bike lock station is located on Newquay Promenade, also a Melbourne Bike Share station is located on New Quay Promenade.

No sharp pointy high heals allowed

Drink alcohol responsibly onboard Intoxicated persons will be removed