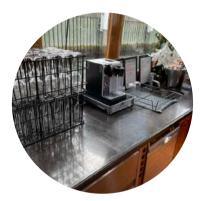

## Bench space onboard

#### Port side bench

#### Dimensions

750mm Wide 800mm Long

#### Stb side bench