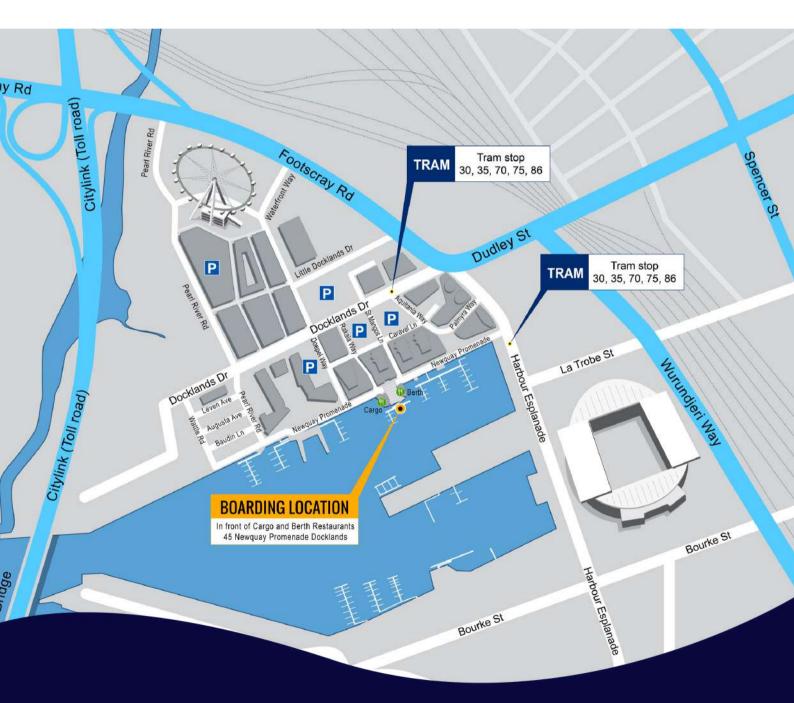

## Boarding Location Map

Boarding is completed at 45 New Quay Promenade, Docklands. This is on the water side directly in front of Berth and Cargo restaurants. Walk down between the two restaurants to the berth.

If you are having difficulties finding us or running late please call our office on 1300 988 309 or 0447777394 and we will assist.

Boarding will commence 30 mins prior to cruise departure time.

We will return to boarding location 15 mins prior to cruise completion.