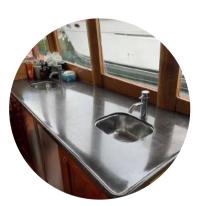

#### Dimensions

330mm Wide 450mm Deep 2 x shelves

We recommend disposable aluminum trays. Please ensure your trays fit within dimensions

Fridge

#### Dimensions

850mm long 420mm Wide 630mm Deep

## Bench space onboard

#### Island bench space

Dimensions

610mm Wide 1240mm Long