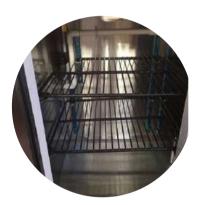

# Equipment onboard

Oven

#### Dimensions

330mm Wide 450mm Deep 2 x shelves

We recommend disposable aluminum trays. Please ensure your trays fit within dimensions

Fridge