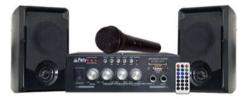

# **AV Equipment**

We have the following audio visual equipment available onboard:

32" Flat screen TV

2 X wireless microphones (available on request, not always onboard)

Karaoke system (available on request, not always onboard)