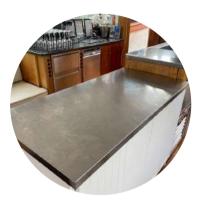

## Bench space onboard

#### Island bench space

Dimensions

610mm Wide 1240mm Long