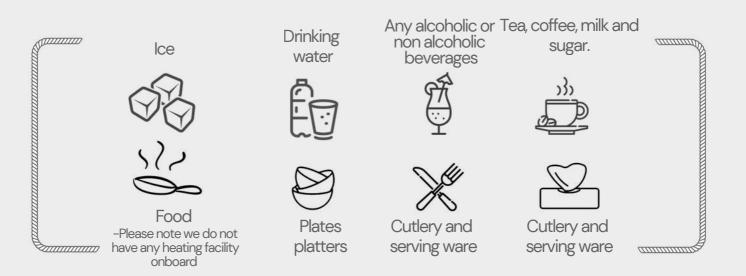

### **BYO** Instructions

You have chosen to BYO (Bring your own) food and beverages, please take note of these instructions:

#### WHATS SUPPLIED ONBOARD

#### WHAT YOU NEED TO BRING

We have limited storage space onboard so please try to minimise the amount of items you bring onboard.