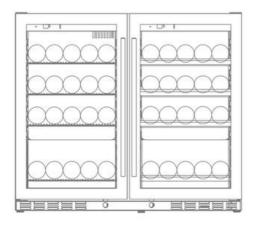

ng is completed at 45 New Quay Promenade, Docklands. This is on the waterside directly in front of Berth and Cargo restaurants. You can walk down between the two restaurants to the boarding location.

If you are having trouble finding us or running late, please call our office on 1300 988 309 or 0447777394 and we will help you.

Boarding will commence 30 mins prior to cruise departure time.

We will return to boarding location 15 mins prior to cruise completion.



### **BYO** Instructions

You have chosen to BYO (Bring your own) food and beverages, please take note of these instructions:

#### WHATS SUPPLIED ONBOARD



#### WHAT YOU NEED TO BRING



We have limited storage space onboard so please try to minimise the amount of items you bring onboard.

# **Equipment** onboard

### Fridge



#### Capactity

28 Bottles of wine 100 Bottle/Cans of beer

#### Floor Plan



### Decorations Allowed onboard

Decorations may be displayed on board, but we only allow blu tac to be used for placement and do not allow sticky tape or similar products for hanging decorations.

#### Allowed onboard

- Blue tack
- Balloons
- Streamers
- · Floral arrangements
- Posters
- Flags
- · Cardboard cutouts
- Fairy lights (low voltage)



#### Not allowed onboard

- · Sticky tape
- Confetti
- · Confetti filled balloons
- Glitter

Decorations can be set up in the 30mins prior to booking and are to be required to be removed promptly at completion of cruise

## Sound system onboard

Onboard we have a Sonos sound system and a dedicated ipad to control the music, if you would like to play music from your