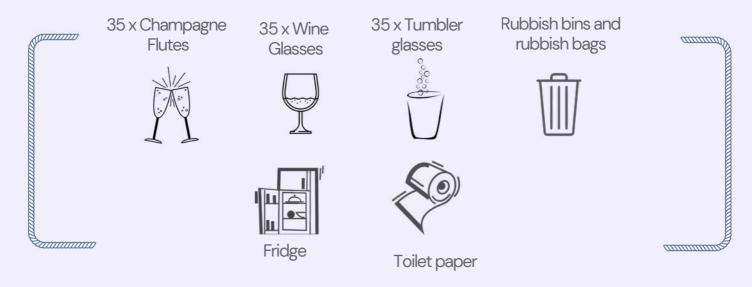

very important to arrive on time prior to your cruise departure time, if you are late we will not be able to extend your booking time.



# **Boarding Location Map**

Boarding is completed at 45 New Quay Promenade, Docklands. This is on the waterside directly in front of Berth and Cargo restaurants. You can walk down between the two restaurants to the boarding location.

If you are having trouble finding us or running late, please call our office on 1300 988 309 or 0447777394 and we will help you.

Boarding will commence 30 mins prior to cruise departure time.

We will return to boarding location 15 mins prior to cruise completion.



### **BYO** Instructions

You have chosen to BYO (Bring your own) food and beverages, please take note of these instructions:

#### WHATS SUPPLIED ONBOARD



#### WHAT YOU NEED TO BRING



We have limited storage space onboard so please try to minimise the amount of items you bring onboard.

# **Equipment** onboard

### Fridge



#### Capactity

28 Bottles of wine 100 Bottle/Cans of beer

#### Floor Plan



### Decorations Allowed onboard

Decorations may be displayed on board, but we only allow blu tac to be used for placement and do not allow sticky tape or similar products for hanging decorations.

#### Allowed onboard

- Blue tack
- Balloons
- Streamers
- · Floral arrangements
- Posters
- Flags
- · Cardboard cutouts
- Fairy lights (low voltage)



#### Not allowed onboard

- · Sticky tape
- Confetti
- · Confetti filled balloons
- Glitter

Decorations can be set up in the 30mins prior to booking and are to be required to be removed promptl