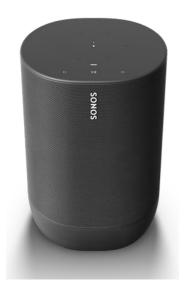

## Sound system onboard

Onboard we have a Sonos sound system and a dedicated ipad to control the music, if you would like to play music from your own device please download the free Sonos app and we will give the details to join our WI-FI network onboard to enable playing of your own music from your device. Alternatively, we use Pandora Radio, so if you let us know the style of music you like or Genre we can create a playlist to enjoy during your cruise

Download Sonos Controller for Free

For Apple iOS systems For Android systems

Alternatively you can join our wifi network onboard and airplay - spotify and apple music work best