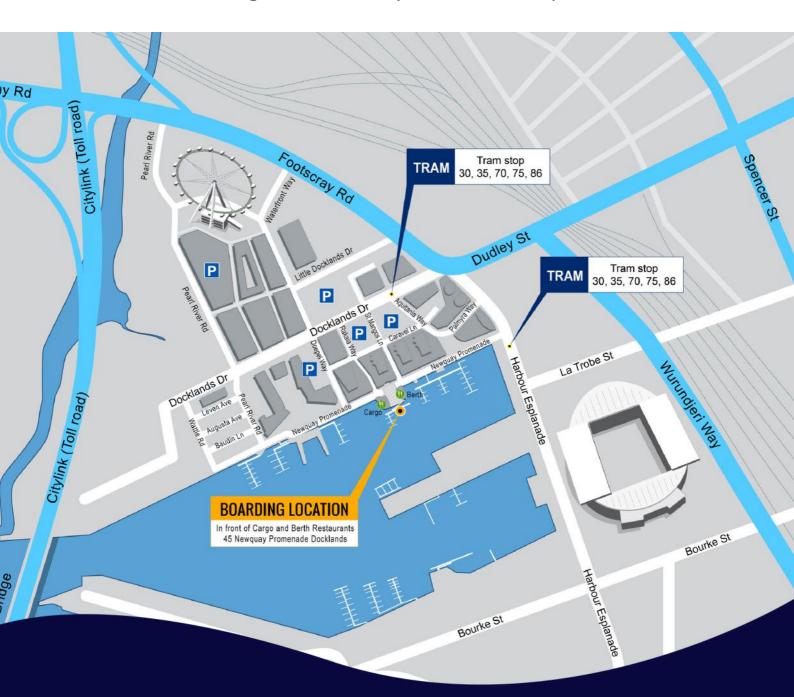

# **Boarding Location Map**

Boarding is completed at 45 New Quay Promenade, Docklands. This is on the waterside directly in front of Berth and Cargo restaurants. You can walk down between the two restaurants to the boarding location.

If you are having trouble finding us or running late, please call our office on 1300 988 309 or 0447777394 and we will help you.

Boarding will commence 30 mins prior to cruise departure time.

We will return to boarding location 15 mins prior to cruise completion.