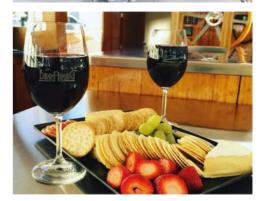

#### **PLATTERS**:

Cheese Platter Small \$46 | Large \$85

A selection of local, imported, hard and soft cheeses served with Turkish bread and crackers

Pizza Platter Large \$85
A selection of homemade wood fired pizzas

Sandwich Platter Small \$46 | Large \$85
Assorted sandwich fingers

**Turkish Bread and DipsPlatter** Small \$46 | Large \$85 Trio of dips with fresh Turkish bread

Seasonal Fruit Platter Small \$46 | Large \$85 A variety of fresh seasonal fruit

#### **Platter sizing**

Small is recommended for 1-6 passengers

Large is recommended for 6 -12 passengers