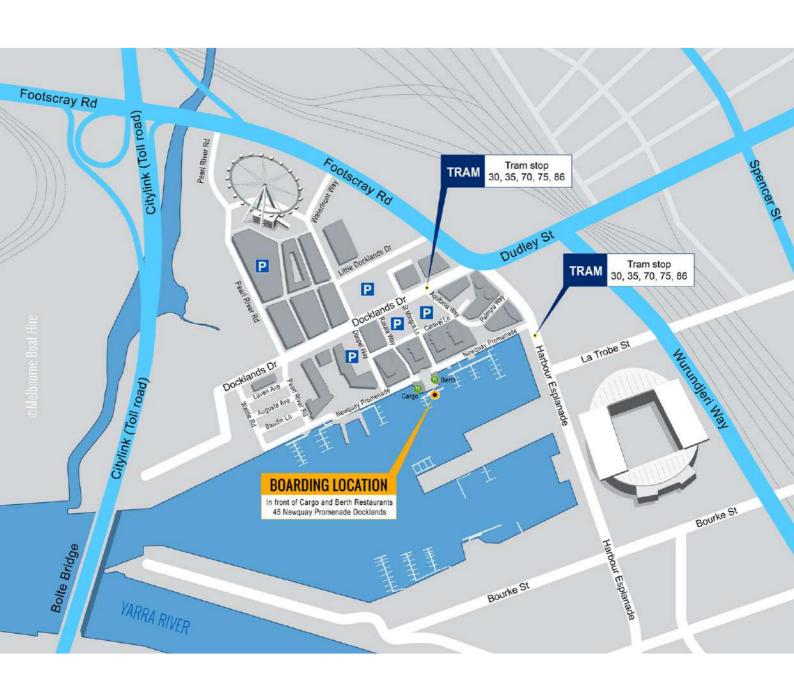

# Car Parking Locations

Boarding is completed at the public berth at 45 New Quay Promenade Docklands.

The closest parking is off Docklands Drive, alternative to this public parking is available at Harbour Town or in the Aquavista Building as shown in the map below.

# **Boarding Location**

Boarding is completed at the public berth at 45 New Quay Promenade Docklands. This is the floating landing in front of Berth and Cargo Restaurants.

If you are having difficulties finding us or running late please call our office on **0447777394** and we will assist.