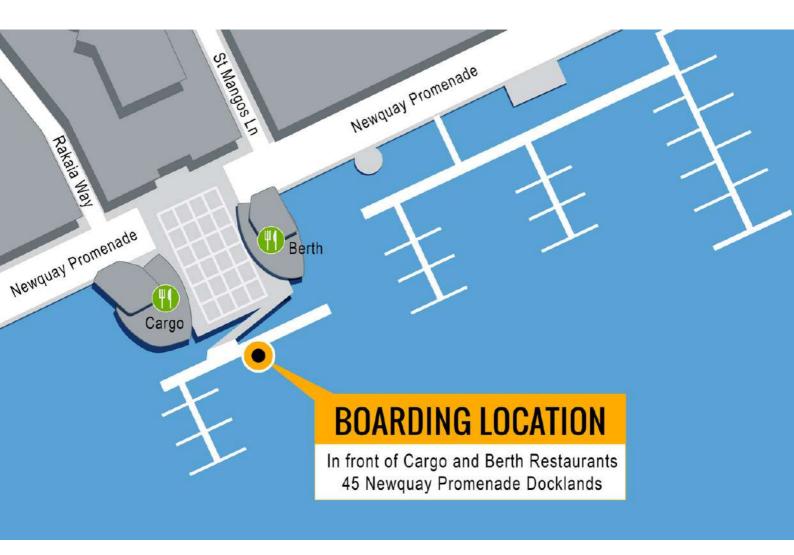

# **Boarding Location**

Boarding is completed at the public berth at 45 New Quay Promenade Docklands. This is the floating landing in front of Berth and Cargo Restaurants.

If you are having difficulties finding us or running late please call our office on **0447777394** and we will assist.